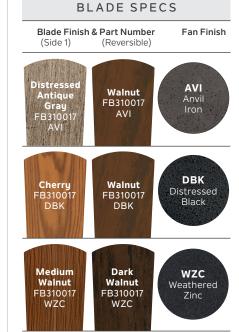

# INCLUDED FEATURES

Blades (5) Included

- 12° Pitch
- 60" Sweep
- Reversible
- ABS

Downrods 12" Downrod with 1" (O.D.)

Downlight Replaceable. Integrated (1) 23W, 1600 Lumens LED Platform, 80 CRI, 3000K

Downlight Glass Fresnel Lens